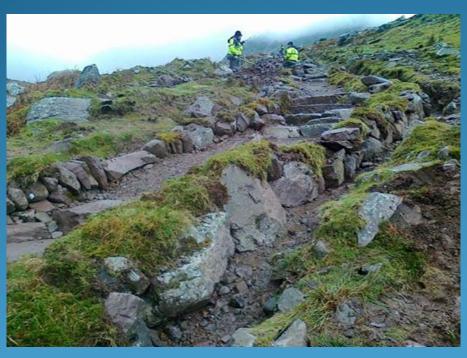

Update 2017/2018

- •Mountain Access MacGillycuddy Reeks
- •REDZ Funding work continued on Strickeen lower to repair the track under this funding .
- •Further training was carried out on 'light touch works' in the upper Hags Glen, with trainers from Scotland.
- •Continued development of Friends of Reeks, website and building social media presence.
- •Application made in conjunction with KCC for further funding to complete Upper Strickeen track.