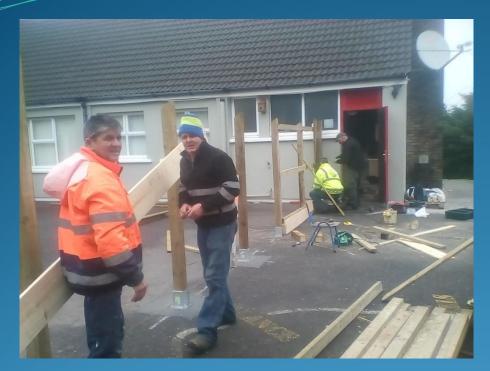

#### Rural Development (LEADER) Programme 2014 - 2020

- Community Development Supports Available
  - Grant aid of up to 75% Max of €200,000 Community Facilities & Equipment. Greater than €200,000 where no economic activity
  - Training Grant Rates up to 100% Max €200,00
  - Feasibility Studies, development plans Grant rates up to 90% to a maximum of €30,000
  - Rural Development (LEADER) Funding can be matched by other public funding sources - up to a maximum of 95% of total project costs
  - Contribution in kind is eligible as matching funding -Voluntary Labour, donations

#### **Caherdaniel Playground**

Development of State-of-the-Art Community Children's Playground in Caherdaniel Village

Total Project Cost: €145,349.35 Grant Aid: €109,012.01