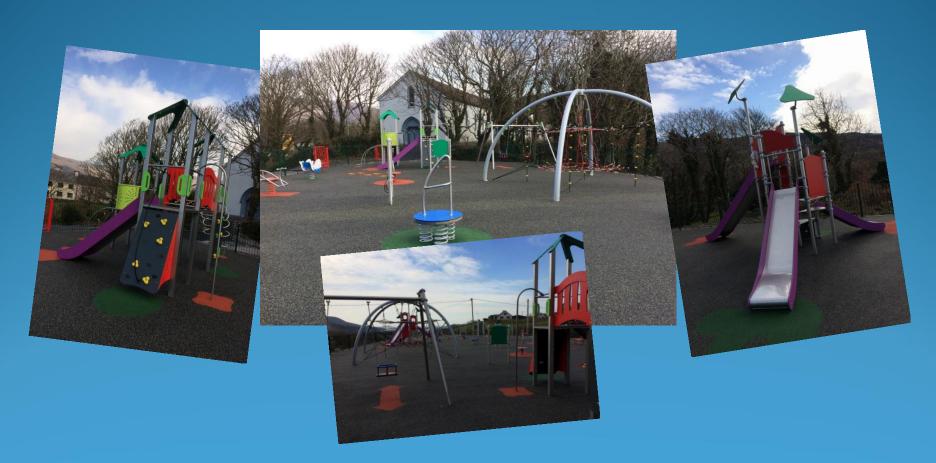

#### Cahersiveen Festival of Music & The Arts

Programming Costs (The Irish National Opera Orchestra) & Purchase of Equipment (Crowd Control Barriers) for running of Festival

Total Project Cost: €23,256.03 Grant Aid: €17,442.02