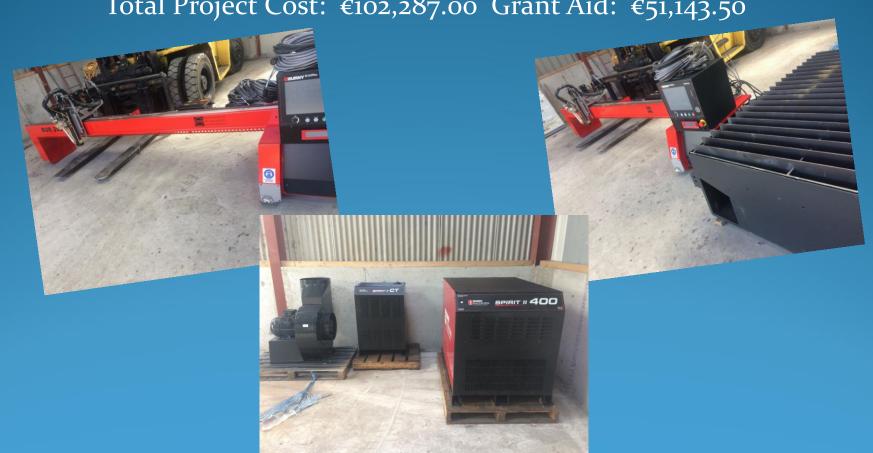

#### **Example of Rural Enterprise Supported**

POC Engineering Ltd - Caherisveen.

Purchase of Plasma Steel Cutting Machine

Total Project Cost: €102,287.00 Grant Aid: €51,143.50