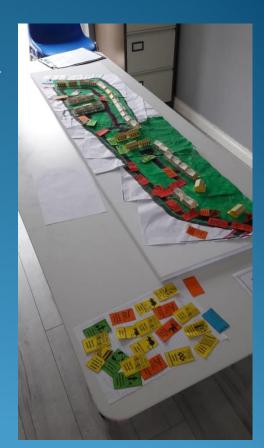

#### Promotion

•Kerry Social Farming were invited to participate at the Project Ireland 2040 Event in Westport in May 2018 KSF part of a panel discussion with An Taoiseach Leo Varadkar and Minister Michael Ring